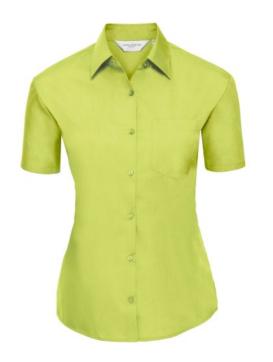

#### **Basic informations**

Size: 2XL Length: 37 Width: 28 Height: 19 Size: 2XL

Color: Lemon green

# **Specification**

RUSSELL women's short sleeve shirt POLYCOTTON EASY CARE POPLIN. Elegant and versatile material. Classic, two buttons on cuff.35% Poplin cotton / 65% polyester, 110/105 g / m2. Drying at 50 degrees. EASY CARE - fast drying, easy to iron white XS light-Roy L